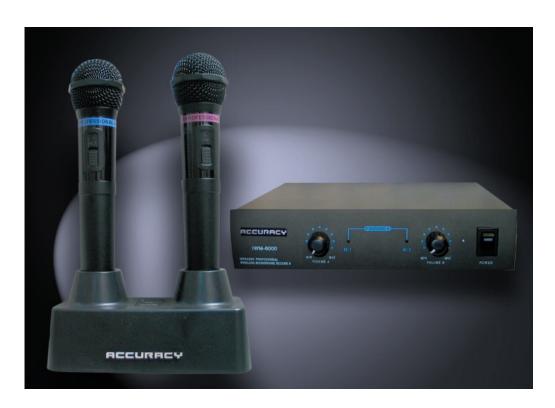

## **Infrared Wireless Mic. Systems**

## **IWM-6000**

## **INFRARED WIRELESS MICROPHONE**

SPECIFICATION/TYPE: IM-01(Y2.35, R2.85)

IR Emission Wavelengths: 850-870mm

Power Supply: 2.4 DC (built-in Charging design) Battery Life: 6 hours, 2 x AA N-mh (2500mA)

LED Indicator: Power on / Battery OK (green) Low (red)

## **RECEIVER**

SPECIFICATION/TYPE: IWM-6000 Receiving Frequency: 2.35/2.85mhz

Modulation: FM

Frequency Response: 50Hz - 15Khz

Audio Output: 120mV @AF 1 the KHz adjust and change

degree 30K

S/N Ratio: More than 80db Max Deviation: + / - 15Khz

Tone Squelch: RF carrier / tone key control Power Supply: DC10 - 18V / 500mA Adapter

Sensor Input: 2 x inputs

Dimensions (DxWxH): 210x170x44mm

Weight: approx. 2kgs